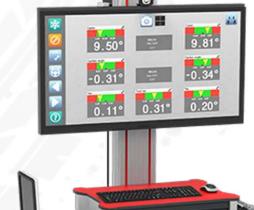

#### **New Advance Software**

The software guides the user through all the alignment operations with clear and userfriendly graphics.