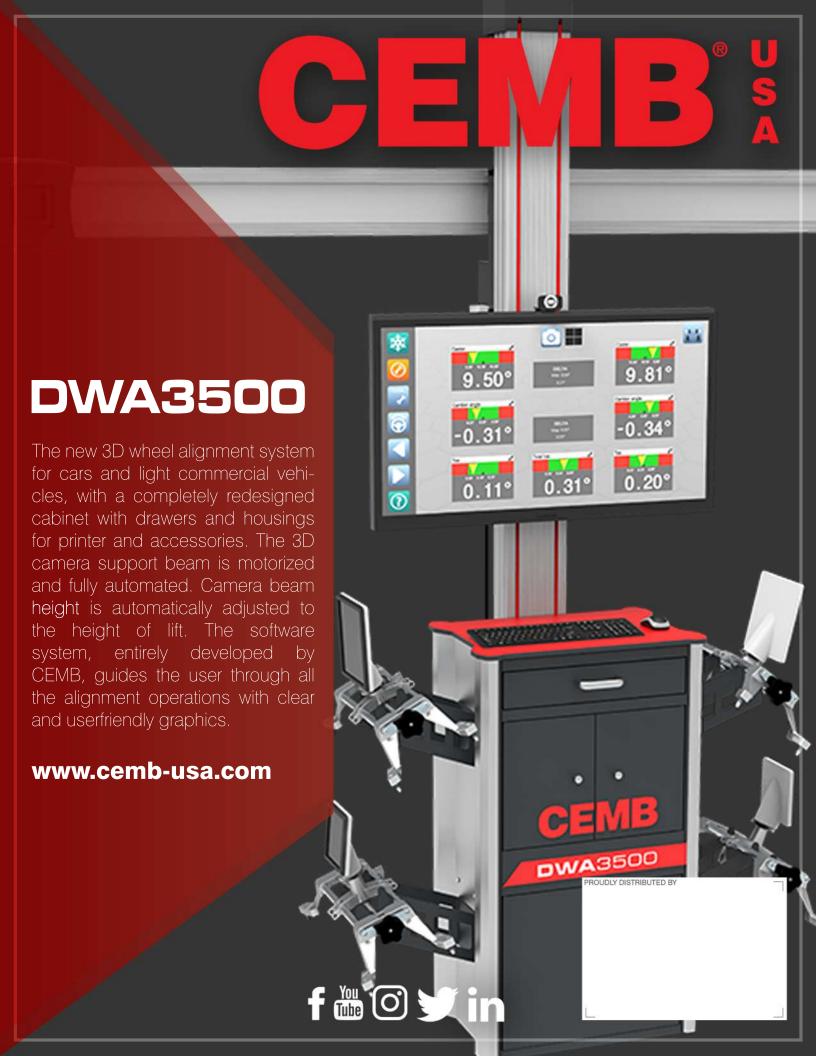

# DWA3500

#### **New Advance Software**

The software guides the user through all the alignment operations with clear and userfriendly graphics.

#### Automatic Camera Beam

Tower automatically follows the targets as the vehicle is raised to different heights.

### **Redesigned Cabinet**

With drawers and other housings for the computer, printer and accessories.