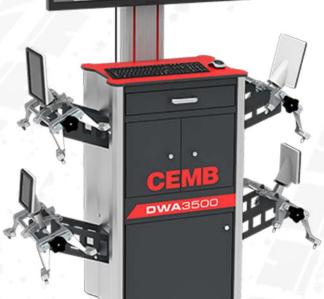

# DWA3500

#### **New Advance Software**

The software guides the user through all the alignment operations with clear and userfriendly graphics.

## 30+ Year Vehicle Database

The CEMB database contains more than 55,000 vehicles and is constantly updated.

#### Automatic Camera Beam

Tower automatically follows the targets as the vehicle is raised to different heights.

### **Redesigned Cabinet**

With drawers and other housings for the computer, printer and accessories.