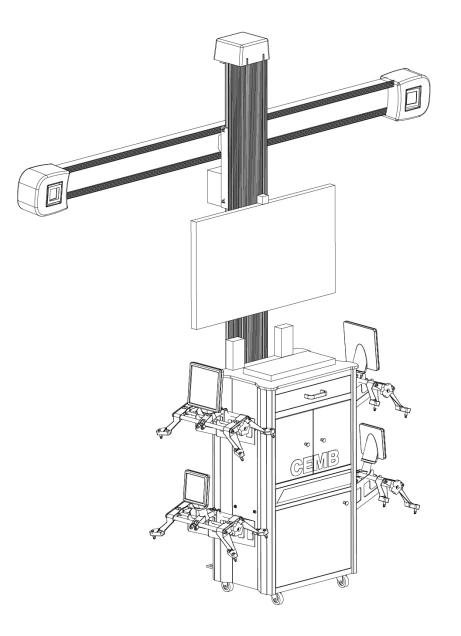

## Installation Manual



## DWA3500

## CEMB S.p.A.

Via Risorgimento, 9 23826 Mandello del Lario (LC) ITALY Telefono: + 39 706369 Fax: + 39 0341 700725 www.cemb.com garage@cemb.com

The Manufacturer declines all liability for any damage to people or property caused by incorrect use of this product. Subject to change without prior notice.



Istruzioni originali Translation of the original instructions Traduction de la notice originale Übersetzung der Originalanweisungen Traducción de las instrucciones originales Tradução das instruções originais







Mount the monitor support





Hang the monitor

Mount the monitor bar support and the lockers



6







Plug the main power and You're now ready to switch the DWA3500 ON

Installation done