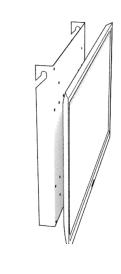

Mount the monitor support

Hang the monitor

Mount the monitor bar support and the lockers

6

Plug the main power and You're now ready to switch the DWA3500 ON

Installation done