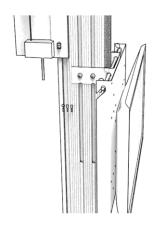

Mount the monitor support

Hang the monitor

Mount the monitor bar support and the lockers

6

Plug the main power and You're now ready to switch the DWA3500 ON

Installation done