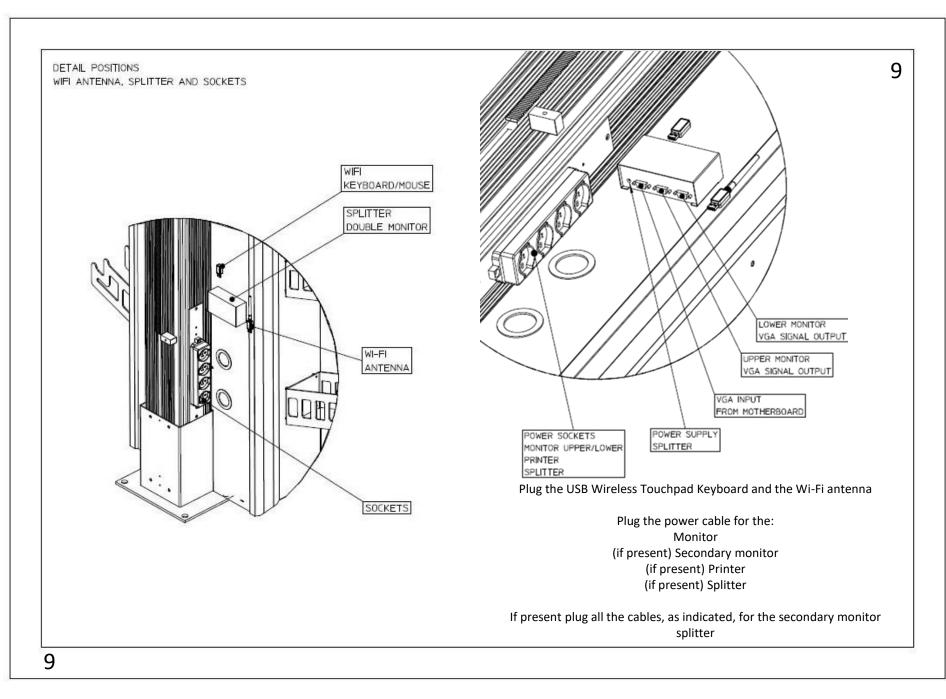

## Installation Manual



## DWA3500

## CEMB S.p.A.

Via Risorgimento, 9 23826 Mandello del Lario (LC) ITALY Telefono: + 39 706369 Fax: + 39 0341 700725 www.cemb.com garage@cemb.com

The Manufacturer declines all liability for any damage to people or property caused by incorrect use of this product. Subject to change without prior notice.



Istruzioni originali Translation of the original instructions Traduction de la notice originale Übersetzung der Originalanweisungen Traducción de las instrucciones originales Tradução das instruções originais







Mount the monitor support





Hang the monitor

Mount the monitor bar support and the lockers



6







Plug the main power and You're now ready to switch the DWA3500 ON

Installation done