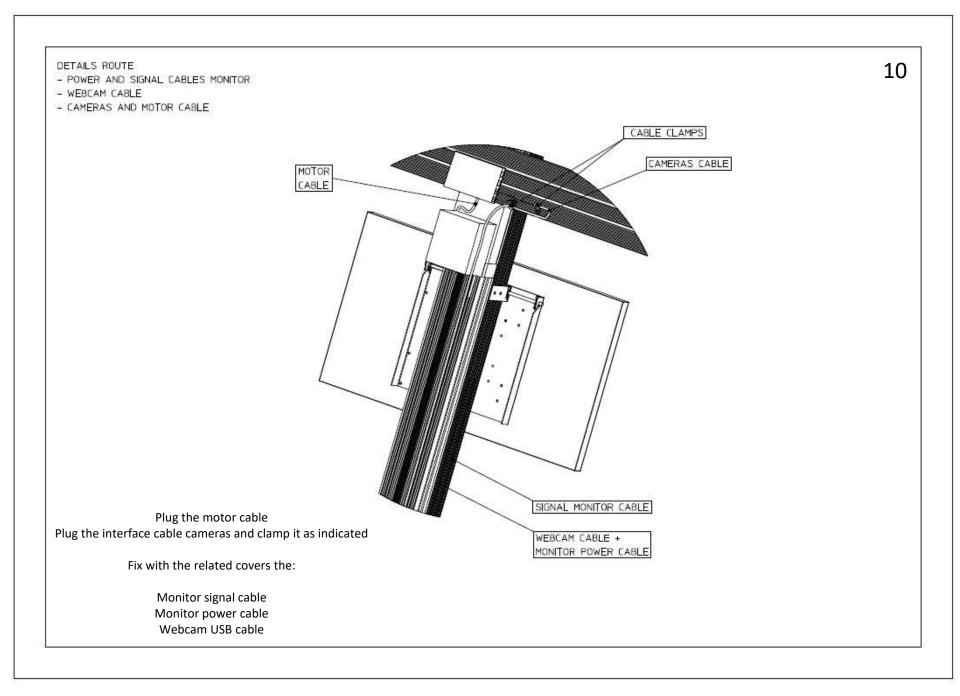

Mount the monitor support

Hang the monitor

Mount the monitor bar support and the lockers

6

Plug the main power and You're now ready to switch the DWA3500 ON

Installation done