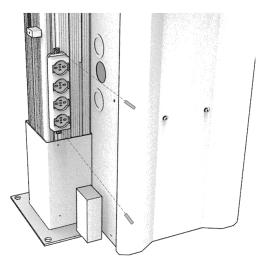

Mount the monitor support

Hang the monitor

Mount the monitor bar support and the lockers

6

Plug the main power and You're now ready to switch the DWA3500 ON

Installation done