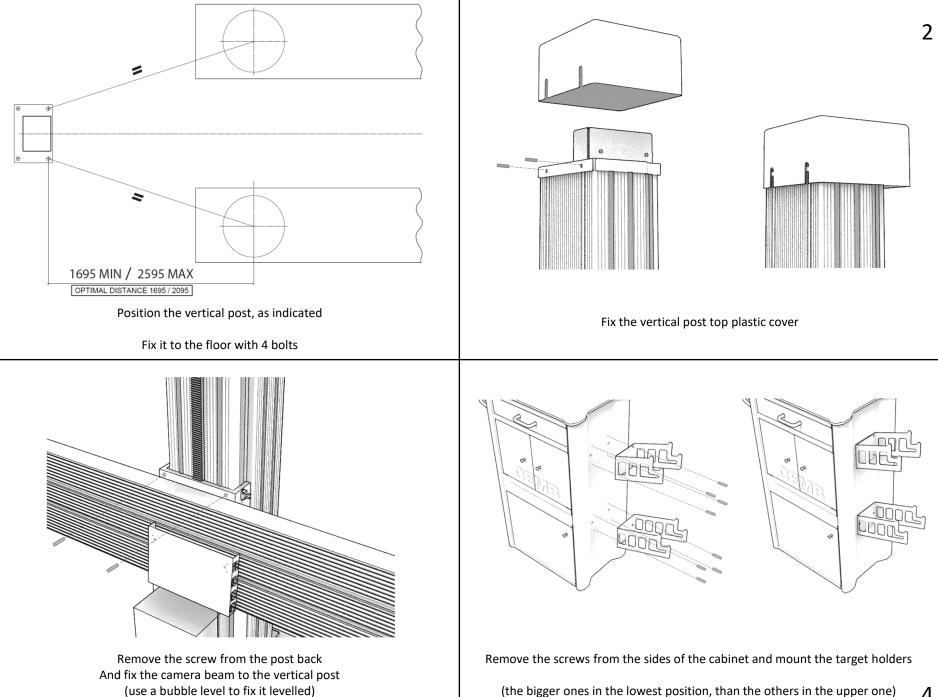

## Installation Manual



## DWA3500

## CEMB S.p.A.

Via Risorgimento, 9 23826 Mandello del Lario (LC) ITALY Telefono: + 39 706369 Fax: + 39 0341 700725 www.cemb.com garage@cemb.com

The Manufacturer declines all liability for any damage to people or property caused by incorrect use of this product. Subject to change without prior notice.



Istruzioni originali Translation of the original instructions Traduction de la notice originale Übersetzung der Originalanweisungen Traducción de las instrucciones originales Tradução das instruções originais







Mount the monitor support





Hang the monitor

Mount the monitor bar support and the lockers



6







Plug the main power and You're now ready to switch the DWA3500 ON

Installation done