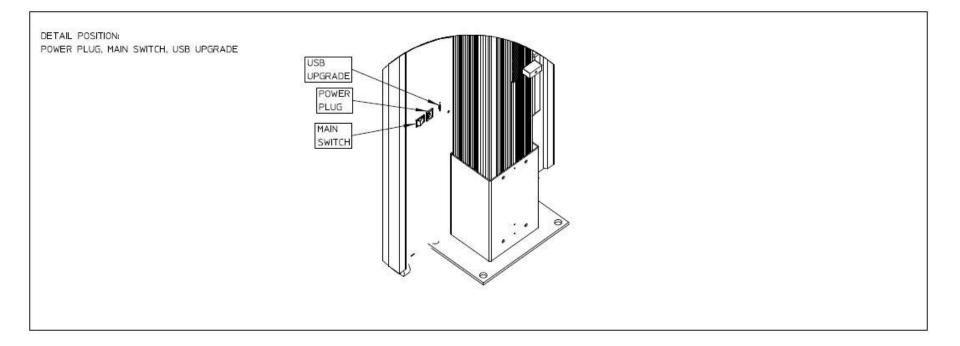

Mount the monitor support

Hang the monitor

Mount the monitor bar support and the lockers

6

Plug the main power and You're now ready to switch the DWA3500 ON

Installation done