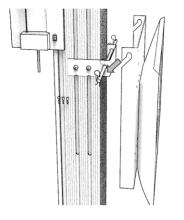

Mount the monitor support

Hang the monitor

Mount the monitor bar support and the lockers

6

Plug the main power and You're now ready to switch the DWA3500 ON

Installation done