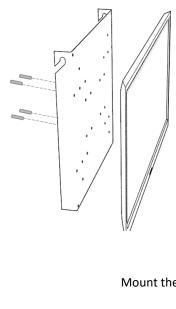

Mount the monitor support

Hang the monitor

Mount the monitor bar support and the lockers

6

Plug the main power and You're now ready to switch the DWA3500 ON

Installation done