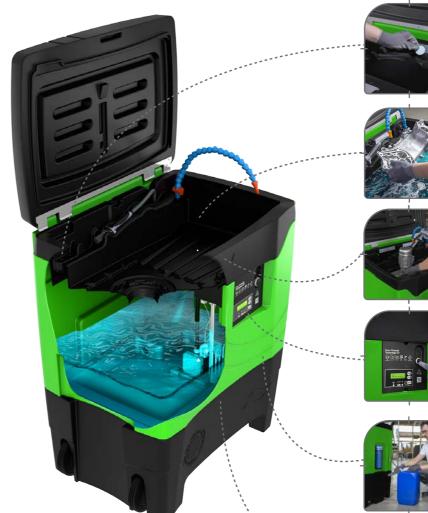

#### **OXYGENATION**

- The bath's oxygenation allows an accelerated biodegradation.
- Adding a tablet in the solution allows to regenerate microorganisms population.

#### **SOAKING**

- 8 gal soaking area with overflow hole.
- Spigot with an adjustable flow.

## **ERGONOMIC WASHING TABLE**

- Working area with rounded corners, avoid deposits of dirt.
- Protection of the cleaning tools.

## **CONTROL BOX**

- Easy to use, one switch, Digital screen
- **Boost** mode (boost the cleaning)
- **Eco** mode (energy savings)

# **EASY DRAIN SYSTEM**

- Bath level indicator.
- Height drain of 15" emptying system at the height of the canister.

 Stainless filter and filter cartridge washable and reusable.