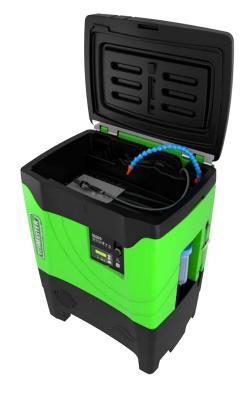

# 1. PARTS WASHER

The Ocean Sunset parts washer keeps the bath warm at 100°F, it is equipped with several cleaning possibilities, with a filtration system and oxygenation.

#### **SOAKING**

- 8 gal soaking area with overflow hole.
- Spigot with an adjustable flow.

## **ERGONOMIC WASHING TABLE**

- Working area with rounded corners, avoid deposits of dirt.
- Protection of the cleaning tools.

## **CONTROL BOX**

- Easy to use, one switch, Digital screen
- **Boost** mode (boost the cleaning)
- **Eco** mode (energy savings)

# **EASY DRAIN SYSTEM**

- Bath level indicator.
- Height drain of 15" emptying system at the height of the canister.

 Stainless filter and filter cartridge washable and reusable.