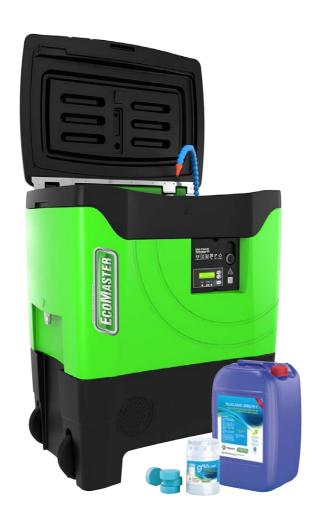

# THE CLEANING BIOLOGICAL CONCEPT:

Ocean ~ Sunset®

The Biological Parts Washer cleans your parts without any solvent while respecting operators' health and the environment. It is based on bioremediation using micro-organisms which eat oil and grease to regenerate the bath.

# 1. PARTS WASHER

The Ocean Sunset parts washer keeps the bath warm at 100°F, it is equipped with several cleaning possibilities, with a filtration system and oxygenation.

#### 2. BLUELIQUID

Aqueous based cleaning solution composed of specific surfactants, non-toxic and nonflammable.

#### 3. BLUETABS

Concentrate of microorganisms which continuous purify the cleaning bath.