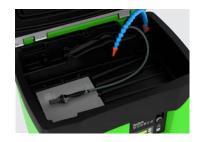

#### **SOAKING**

- 8 gal soaking area with overflow hole.
- Spigot with an adjustable flow.

## **ERGONOMIC WASHING TABLE**

- Working area with rounded corners, avoid deposits of dirt.
- Protection of the cleaning tools.