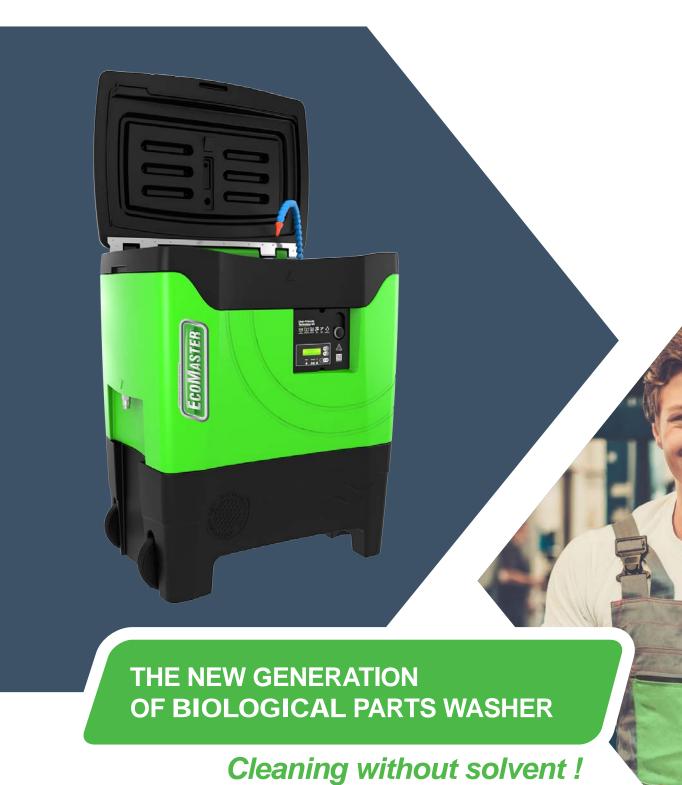

# THE CLEANING BIOLOGICAL CONCEPT:

Ocean ~ Sunset®

The Biological Parts Washer cleans your parts without any solvent while respecting operators' health and the environment. It is based on bioremediation using micro-organisms which eat oil and grease to regenerate the bath.

# 1. PARTS WASHER

The Ocean Sunset parts washer keeps the bath warm at 100°F, it is equipped with several cleaning possibilities, with a filtration system and oxygenation.

# **EASY DRAIN SYSTEM**

- Bath level indicator.
- Height drain of 15" emptying system at the height of the canister.

 Stainless filter and filter cartridge washable and reusable.