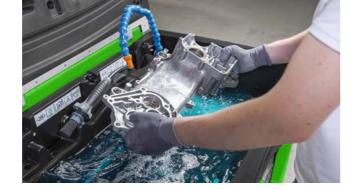

# 1. PARTS WASHER

The Ocean Sunset parts washer keeps the bath warm at 100°F, it is equipped with several cleaning possibilities, with a filtration system and oxygenation.

#### **OPERATORS' HEALTH**

Solvent Free - Optimal Health & Safety conditions, non-flammable.

#### **PERFORMANCE**

Superior finish quality compared with solvent. Unstick dirt & residues.