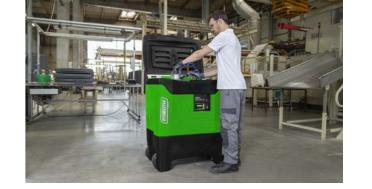

# 1. PARTS WASHER

The Ocean Sunset parts washer keeps the bath warm at 100°F, it is equipped with several cleaning possibilities, with a filtration system and oxygenation.

## **ERGONOMIC WASHING TABLE**

- Working area with rounded corners, avoid deposits of dirt.
- Protection of the cleaning tools.

## **CONTROL BOX**

- Easy to use, one switch, Digital screen
- **Boost** mode (boost the cleaning)
- **Eco** mode (energy savings)

# **EASY DRAIN SYSTEM**

- Bath level indicator.
- Height drain of 15" emptying system at the height of the canister.

 Stainless filter and filter cartridge washable and reusable.