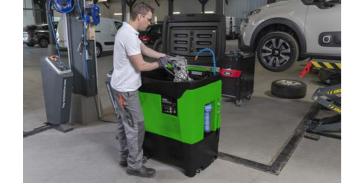

# THE CLEANING BIOLOGICAL CONCEPT:

Ocean ~ Sunset®

The Biological Parts Washer cleans your parts without any solvent while respecting operators' health and the environment. It is based on bioremediation using micro-organisms which eat oil and grease to regenerate the bath.

# 1. PARTS WASHER

The Ocean Sunset parts washer keeps the bath warm at 100°F, it is equipped with several cleaning possibilities, with a filtration system and oxygenation.

#### **SOAKING**

- 8 gal soaking area with overflow hole.
- Spigot with an adjustable flow.

## **ERGONOMIC WASHING TABLE**

- Working area with rounded corners, avoid deposits of dirt.
- Protection of the cleaning tools.