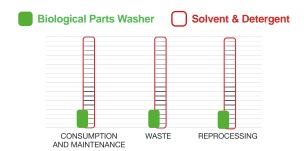

#### **SAVINGS**

No frequent bath draining and minimized maintenance and disposal costs.

#### **MINIMIZED MAINTENANCE AND WASTE**

#### **SOLVENT & DETERGENT**

Draining and complete replacement of the solution

#### **BIOLOGICAL PARTS WASHER**

Bath regeneration thanks to the tablet

| Parts washer dimension     | L 36" x I 26" x H 44"                                |
|----------------------------|------------------------------------------------------|
| Working area dimension     | L 31" x I 16" x H 7"                                 |
| Empty weight               | 88 lb                                                |
| Tank capacity              | 26 gal                                               |
| Soaking area volume        | 8 gal / Soaking Height : 3,5"                        |
| Pump flow                  | 300 gal / H                                          |
| Heating power              | 1 KW                                                 |
| Electric consumption       | 170 W/H                                              |
| Payload                    | 220 lb                                               |
| Standard temperature       | 100°F                                                |
| Composition                | MDPE                                                 |
| Tool holder                | Interchangeable brush                                |
| Stainless steel filtration | 26 mesh (basket filter) + 100 mesh (external filter) |
| Power supply               | 115 V - 1.1 kW                                       |