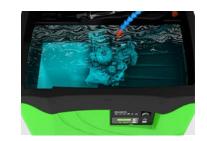

#### **OXYGENATION**

- The bath's oxygenation allows an accelerated biodegradation.
- Adding a tablet in the solution allows to regenerate microorganisms population.

Oxygenation

Immersion

FOUNTAIN