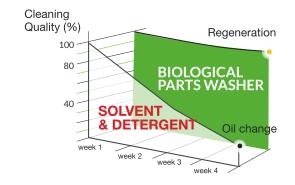

#### **PERFORMANCE**

Superior finish quality compared with solvent. Unstick dirt & residues.

#### **SOLVENT & DETERGENT**

Draining and complete replacement of the solution

#### **BIOLOGICAL PARTS WASHER**

Bath regeneration thanks to the tablet

| Parts washer dimension     | L 36" x I 26" x H 44"                                |
|----------------------------|------------------------------------------------------|
| Working area dimension     | L 31" x I 16" x H 7"                                 |
| Empty weight               | 88 lb                                                |
| Tank capacity              | 26 gal                                               |
| Soaking area volume        | 8 gal / Soaking Height : 3,5"                        |
| Pump flow                  | 300 gal / H                                          |
| Heating power              | 1 KW                                                 |
| Electric consumption       | 170 W/H                                              |
| Payload                    | 220 lb                                               |
| Standard temperature       | 100°F                                                |
| Composition                | MDPE                                                 |
| Tool holder                | Interchangeable brush                                |
| Stainless steel filtration | 26 mesh (basket filter) + 100 mesh (external filter) |
| Power supply               | 115 V - 1.1 kW                                       |