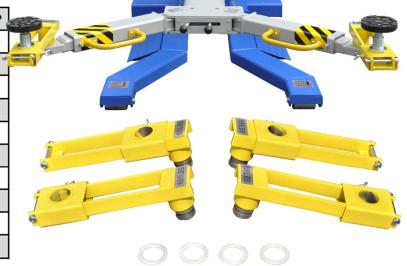

# **UTVKIT-MSC-6KLP**

**UTV Adaptor Kit - MSC-6KLP** 2,600 lbs. Kit Capacity

The iDEAL UTV Adaptor Kit includes swing arm bracket adaptors specifically designed for the popular iMOBILE MSC-6KLP Single Column / Mobile Lift. The exclusive UTV Bracket Adaptor design reconfigures the iMOBILE Lift to raise & perform general service for most lighter and smaller sized vehicles such as Utility, Power Sport, Recreational & Custom type vehicles. The UTV Bracket Adaptors extends the Lift Pads 'inner' radius lifting area, while providing 360° adjustable width rotation. The UTV Adaptor Kit provides ideal & safe lifting for Inspections. Servicing and even Showcasing for most Utility / All-Terrain Vehicles, Golf Carts & Dune Buggies with an overall vehicle weight up to 2,600 lbs. MOBILE

### Features

- 2,600 LBS CAPACITY (650 LBS PER ADAPTOR)
- IDEAL FOR UTILITY, POWER SPORT & RECREATIONAL TYPE VEHICLES
- PROVIDES ADJUSTABLE WIDTH / 360° BRACKET ROTATION
- **EXTENDS SPIN-UP PAD LIFTING RANGE BY 8.9" PER ARM**
- ADJUSTABLE WIDTH / LOCKING CRADLE BASE FOR LIFTING PADS
- KIT DESIGN USES MSC-6KLP 'SPIN-UP' LIFT PADS & HEIGHT EXTENSIONS
- QUICK & EASY INSTALLATION & REMOVAL
- **DURABLE POWDER-COAT FINISH**

#### Ideal for most Utility, Power Sport & Recreational Vehicle Lifting