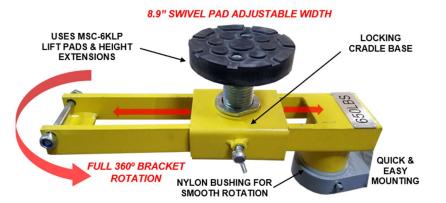

### Features

- 2,600 LBS CAPACITY (650 LBS PER ADAPTOR)
- IDEAL FOR UTILITY, POWER SPORT & RECREATIONAL TYPE VEHICLES
- PROVIDES ADJUSTABLE WIDTH / 360° BRACKET ROTATION
- **EXTENDS SPIN-UP PAD LIFTING RANGE BY 8.9" PER ARM**
- ADJUSTABLE WIDTH / LOCKING CRADLE BASE FOR LIFTING PADS
- KIT DESIGN USES MSC-6KLP 'SPIN-UP' LIFT PADS & HEIGHT EXTENSIONS
- QUICK & EASY INSTALLATION & REMOVAL
- **DURABLE POWDER-COAT FINISH**

## **Specifications**

| Model Number                         | UTVKIT-MSC-6KLP     |
|--------------------------------------|---------------------|
| Total Kit Capacity (Set of 4ea)      | 2,600 lbs           |
| Capacity Per Adapter                 | 650 lbs             |
| Swivel Pad Adaptor Height - Min/Max  | 7-1/4" - 10-1/8"    |
| Swivel Pad Adjustable Width Range    | 8-7/8"              |
| Bracket Adaptor Length               | 14-3/8"             |
| Bracket Adaptor Width                | 4"                  |
| Bracket Adaptor Height               | 3-1/2"              |
| MS Arm & Adaptor Pad Range - Min/Max | 19-11/16" - 91"     |
| OS Arm & Adaptor Pad Range - Min/Max | 26-3/16" - 82-5/16" |
| Ship Weight                          | 58 lbs              |