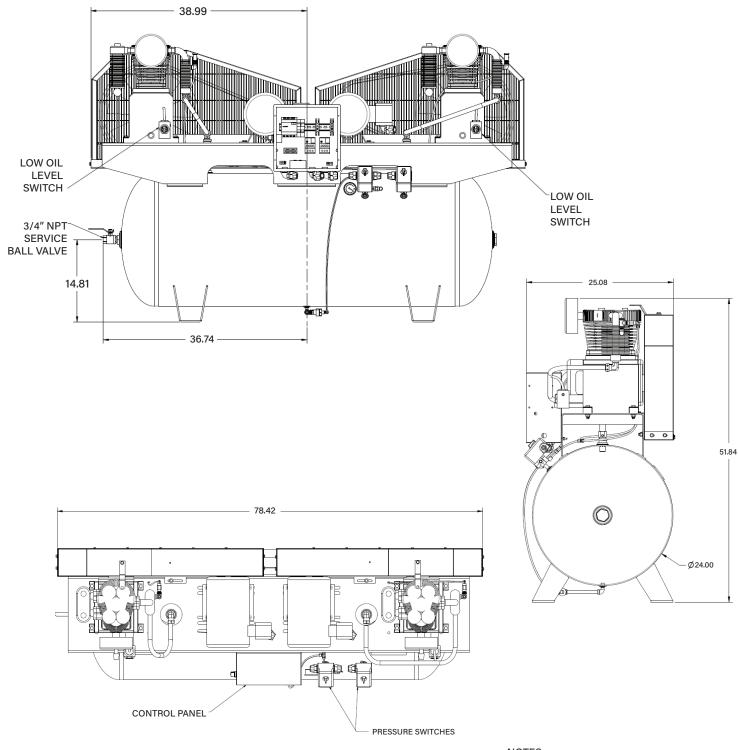

## ABC7-21120HD

| Tank Layout        | Horizontal |
|--------------------|------------|
| Tank Capacity      | 120HD      |
| Pump Configuration | Two-Stage  |
| Power Supply       | 230/1      |
| HP                 | 7.5 (x2)   |
| CFM @ Max PSI      | 42 (x2)    |
| Max PSI            | 175        |
| Weight             | 1138 lbs.  |
| Length             | 25.1"      |
| Width              | 78.4"      |
| Height             | 51.8"      |
| Warranty           | 2 Year     |

NOTES:

- ALL DIMENSIONS GIVEN IN INCHES
  ALLOW MINIMUM OF 12 INCHES ON
- ALL SIDES FOR SERVICE AND COOLING