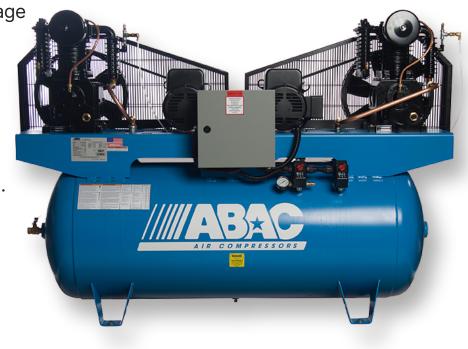

## ABC7-21120HD

| Tank Layout        | Horizontal |
|--------------------|------------|
| Tank Capacity      | 120HD      |
| Pump Configuration | Two-Stage  |
| Power Supply       | 230/1      |
| HP                 | 7.5 (x2)   |
| CFM @ Max PSI      | 42 (x2)    |
| Max PSI            | 175        |
| Weight             | 1138 lbs.  |
| Length             | 25.1"      |
| Width              | 78.4"      |
| Height             | 51.8"      |
| Warranty           | 2 Year     |

## **KEY FEATURES**

- // Magnetic Starter Motor Control
- // Alternating Operation to Decrease Downtime
- Premium Disc Valves in Pump Section & Outlet Stages
- // Fully Enclosed Belt Guard

www.abacaircompressors.com/en-us