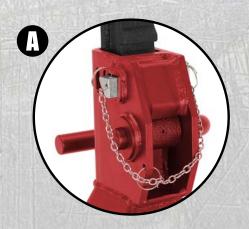

◆ FEATURES - Made with a double-lock technology. The regular handle lock is combined with an added safety pin to provide maximum operator safety.

**MATERIALS** – High-grade forged steel construction and a ductile iron support column provide superior strength and durability.