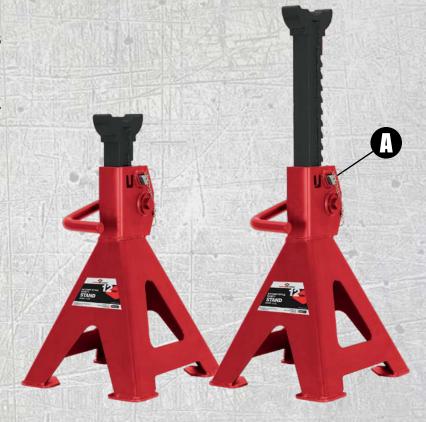

## **12-TON TRUCK STAND SET**

**MODEL 3312C** 

**DESIGN** – A wide pyramid base provides stable support while welded foot pads keep the stands from sinking into soft ground or asphalt. Ratcheting teeth lock into place and provide multiple height adjustments. A large saddle provides a generous surface area for improved contact with the load.

◆ FEATURES - Made with a double-lock technology. The regular handle lock is combined with an added safety pin to provide maximum operator safety.

**MATERIALS** – High-grade forged steel construction and a ductile iron support column provide superior strength and durability.