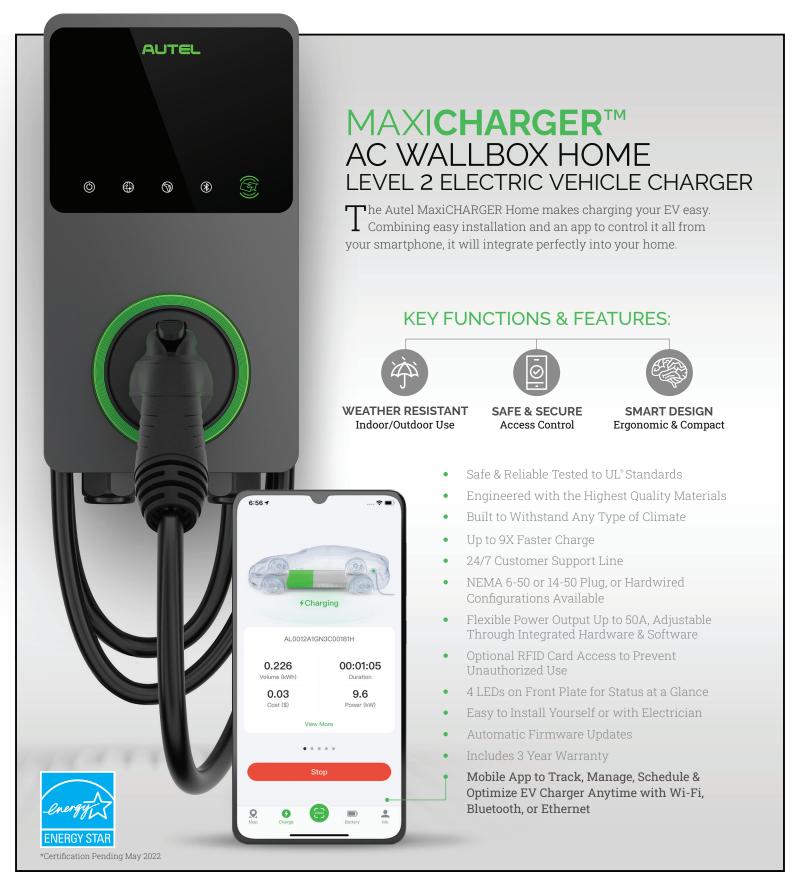

#### CHARGING STATUS INDICATOR LIGHTS

LED Lights on Face of Charger Clearly Indicate the Status of Your Charger.

**MAXICHARGER HOME 50A** 

AC Wallbox EV Charger

With Side Holster

PART NO. MC50AHS

AC Wallbox EV Charger With Side Holster PART NO. MC40AP6S

### **MOBILE APP**

Access Your Charger Status, Electricity Cost & Track Charging Session from the Comfort of Your Smart Device.

ADJUSTABLE TIP TO

50 AMPS

HARDWIRED

#### CONNECTIVITY

Connect by Wi-Fi, Bluetooth or Ethernet, Giving You the Flexibility to Connect the Way that Works Best for Your Home.

#### **CABLE LENGTH**

Industry Leading with a Generous 25' Cord to Maximize Reach.

## **WATER & DUST RESISTANCE**

Industry-Leading NEMA 4 / IP65 Protection Against Harsh Weather Conditions.

AC Wallbox EV Charger With In-Body Holster PART NO. MC50AHI

ADJUSTABLE UP TO 50 AMPS

HARDWIRED

Optimize Your Charging Routine to Complement Your Lifestyle, Start, Stop or Schedule Charging Using Remote Access, Straight from Your Smart Device.

Receive Notifications When Your Car is Done Charging.

Track Your Energy Consumption & Estimate Your Utility Costs, Easily Accessible On Your App.

Available At