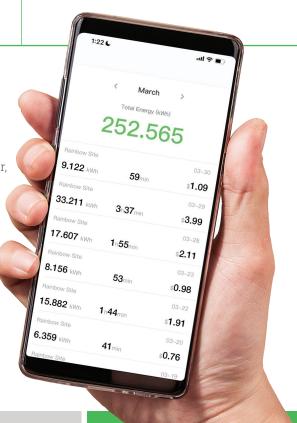

Track Your Energy Consumption & Estimate Your Utility Costs, Easily Accessible On Your App.

Available At