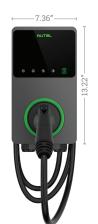

#### CHARGING STATUS INDICATOR LIGHTS

LED Lights on Face of Charger Clearly Indicate the Status of Your Charger.

**MAXICHARGER HOME 50A** 

AC Wallbox EV Charger

With Side Holster

PART NO. MC50AHS

AC Wallbox EV Charger With Side Holster PART NO. MC40AP6S

## **WATER & DUST RESISTANCE**

Industry-Leading NEMA 4 / IP65 Protection Against Harsh Weather Conditions.

AC Wallbox EV Charger With In-Body Holster PART NO. MC50AHI

ADJUSTABLE UP TO 50 AMPS

HARDWIRED