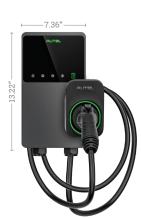

## **MAXICHARGER HOME 40A**

AC Wallbox EV Charger With Side Holster

PART NO. MC40AP14S

## **MAXICHARGER HOME 40A**

AC Wallbox EV Charger With In-Body Holster PART NO. MC40AP14I

ADJUSTABLE UP TO 40 AMPS

NEMA 14-50 PLUG

#### **MAXICHARGER HOME 40A**

AC Wallbox EV Charger With In-Body Holster PART NO. MC40AP6I

ADJUSTABLE UP TO 40 AMPS

NEMA 6-50 PLUG