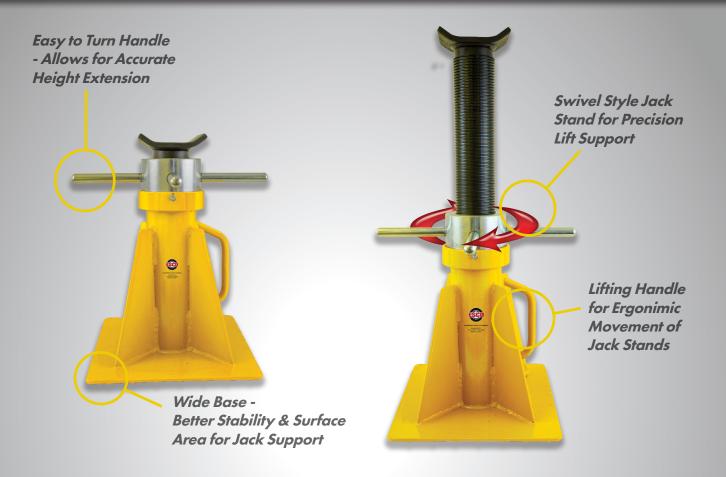

## **Benefits & Features:**

- Quality Built Professional Screw Style Jack Stand.
- Screw Style Stand makes it Easy to Hold Load at Desired Height.
  - Adjustable Screw for Height Extension and Retraction
- Heavy Duty Design and Application.
- 20 Ton (40,000 lbs.) Capacity Per Stand.
- Sold Per Stand.

| Model # | Capacity | Min. Hgt.         | Max. Hgt.      | Weight            |
|---------|----------|-------------------|----------------|-------------------|
| 10802   | 20 Tons  | 16.5 in.   419 mm | 26.5"   673 mm | 65 lbs.   29.5 kg |
| 10803   | 20 Tons  | 26"   660 mm      | 46"   1168 mm  | 82 lbs.   37 kg   |