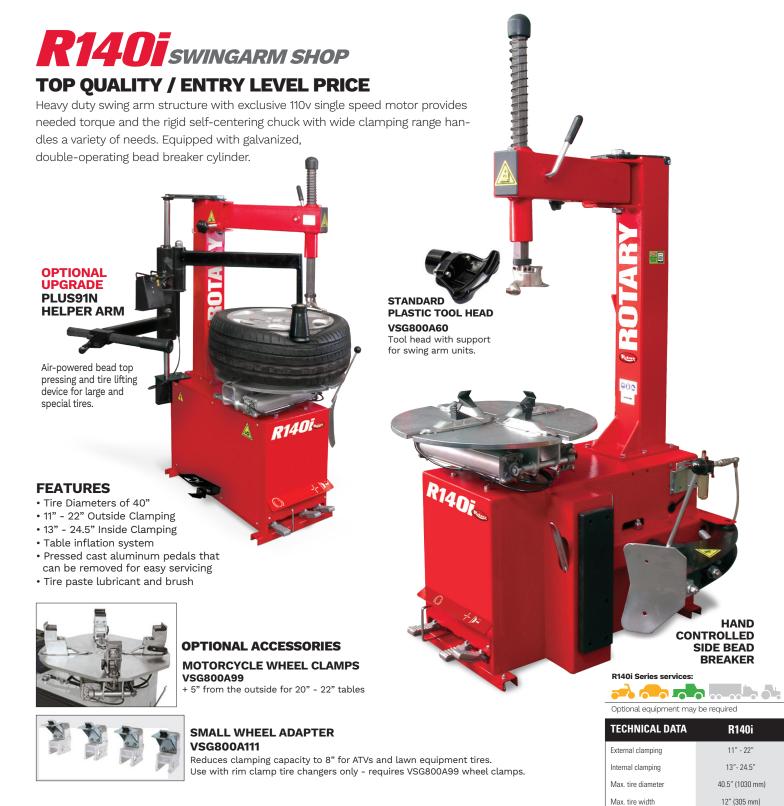

Site Requirements: 110V / 115-145 psi air supply

Max. bead breaker opening

Bead breaker force

Max. torque turntable

Rotation speed

Power supply

15" (380 mm)

6,745 Ft/L lbs (3060 kg)

7.3 rpm

885 Ft/L lbs (1200 Nm)

110v / 1Ø / 60 Hz