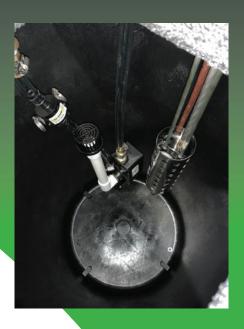

## Stillean





# H45NT Portable Aqueous Parts Washer

Shown with optional cover.

#### **Features:**

- No tools design means no tools necessary for most service
- Portable for use as a standard or brake style washer
- Durable Polyethylene plastic construction
- Three point overtemperature protection technology
- Preset 115°F temperature control
- Flow through wash brush and flex spout
- Reusable filter bag
- High flow pump
- Hinging sink for ease of access and service
- GFI Protection

## Stillean





H45NT
Portable
Aqueous
Parts
Washer



### Modular no tools component design.

#### **Specifications:**

- Overall height 37" with cover closed or no cover
- Inside sink: Depth 10" Left to Right 36" Front to Back 30"
- Solution capacity: 45 gallons
- Max load capacity: 200 lbs.
- GFCI protected electrical components 120 VAC / 10 amps / 60Hz
- Pump: 300 GPH
- Operating temperature 115°F, preset
- Standard single stage filtration

### **Options**

- Available without heater
- Available with plastic covers
- Two filtration available
- Custom configurations available for specific needs, talk to your sales representative about your application