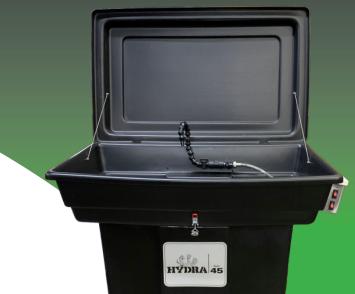

# H45NT Portable Aqueous Parts Washer

Shown with optional cover.

#### **Features:**

- No tools design means no tools necessary for most service
- Portable for use as a standard or brake style washer
- Durable Polyethylene plastic construction
- Three point overtemperature protection technology
- Preset 115°F temperature control
- Flow through wash brush and flex spout
- Reusable filter bag
- High flow pump
- Hinging sink for ease of access and service
- GFI Protection