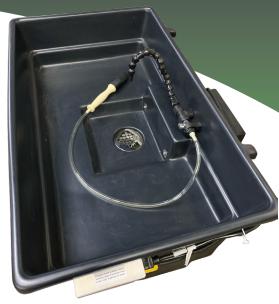

#### **Features:**

- No tools design means no tools necessary for most service
- Portable for use as a standard or brake style washer
- Durable Polyethylene plastic construction
- Three point overtemperature protection technology
- Preset 115°F temperature control
- Flow through wash brush and flex spout
- Reusable filter bag
- High flow pump
- Hinging sink for ease of access and service
- GFI Protection

#### **Specifications:**

- Overall height 37" with cover closed or no cover
- Inside sink: Depth 10" Left to Right 36" Front to Back 30"
- Solution capacity: 45 gallons
- Max load capacity: 200 lbs.
- GFCI protected electrical components 120 VAC / 10 amps / 60Hz
- Pump: 300 GPH
- Operating temperature 115°F, preset
- Standard single stage filtration